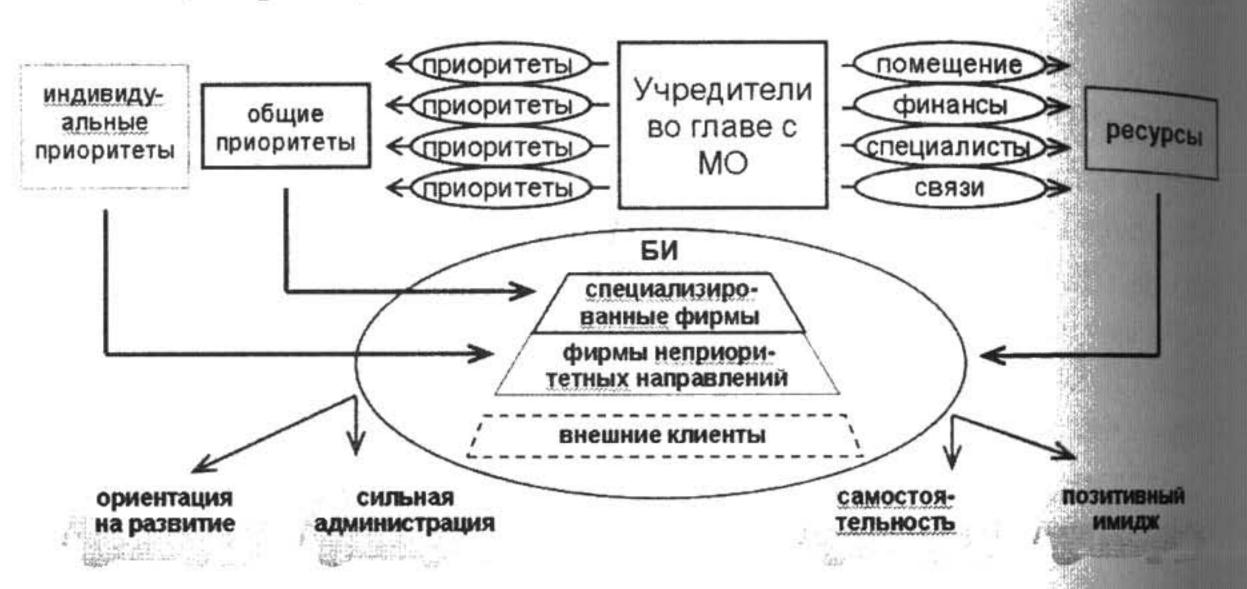

Анализ современного состояния исследуемых бизнес-инкубаторов позволяет предложить модель, объединяющую в себе наиболее сильные стороны, ноу-хау муниципальных бизнес-инкубаторов в России (см. рис. 1).

Рис. 1. Модель построения муниципального бизнес-инкубатора.